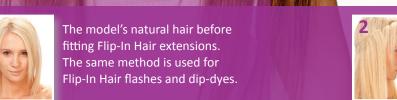

Place Flip-In Hair on with the wire sitting behind the hair line. Gently push down to fit over the ears and sit at the base of the skull.

Either split the hair around the ears or leave over the top as pictured. Use the tail comb provided to pull your own hair over Flip-In Hair.