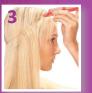

Either split the hair around the ears or leave over the top as pictured. Use the tail comb provided to pull your own hair over Flip-In Hair.