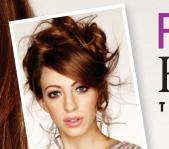

#### **FLIP-IN HAIR EXTENSIONS**

Add instant length and volume

- Available in different lengths, styles and colours
- All Flip-In Hair extensions are reversible
- Bespoke extensions made to order

Place Flip-In Hair on with the wire sitting behind the hair line. Gently push down to fit over the ears and sit at the base of the skull.

Either split the hair around the ears or leave over the top as pictured. Use the tail comb provided to pull your own hair over Flip-In Hair.