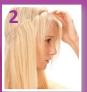

Place Flip-In Hair on with the wire sitting behind the hair line. Gently push down to fit over the ears and sit at the base of the skull.